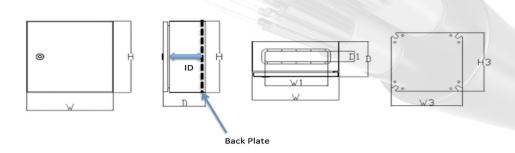

## SPECIFICATIONS Part Number Dimensions LxWxD(mm) Internal Depth(ID) Gland Plate Hole(mm) Mounting Plate(mm) Other Info. OPTI705025 700x500x250 225 415(W1);120(D1) 640(W3); 440(W4) 2 Locks,GPTB (Grand Plate Top & Bottom)