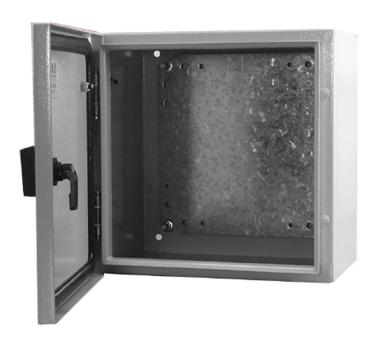

## **Epoxy Coated Steel Closure**

## **FEATURES:**

- Earth Studs Included
- IP65 to EN60 529 NEMA4 (When Fitted & Sealed)
- Top & Bottom Gland Plates
- Fixing Brackets Available
- Galvanised Back Plate Included
- Strong Steel (Powder Epoxy Coated)
- Body and door RAL7035 (textured finish)
- Mounting plate in galvanised zinc steel sheet
- Body and door manufactured in 1.2 to 1.5mm sheet steel
- Gland plate manufactured in 2.0mm to 2.5mm sheet steel
- Enclosure coated with standard cycle thermosetting epoxy polyester powder