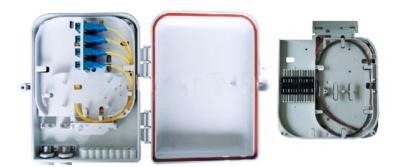

## 16 Fiber FTTX Outdoor Distribution Box (SC Simplex)

## **FEATURES**

- · IP65 rated and made of shatter resistant plastic
- · Dust proof design, ideal for installation outdoors
- · For wall-mounting or pole-mounting
- · Accommodates up to 16 x SC Simplex/LC Duplex adapters
- 2 cable input ports and 8/16 output ports, suitable for 1 x 1 x 16 PLC Splitter
- Dimensions: 320mm x 260mm x 85mm