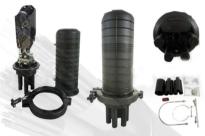

## Joint Closures DOME CLOSURE - IP68 RATING

## DESCRIPTION

Our dome enclosure is convenient to install and requires no specialist tooling. It is suitable for aerial, underground, wall-mounting, handhole mounting and duct-mounting applications.

Made from injection-molded, highstrength engineering PC plastic, it is resistant to damage caused by extreme temperatures, oxygen and ultraviolet radiation.

Features a compartment tray to store excess fibre.

## FEATURES

- » Max Capacity: 144 cores
- » Cable Entry & Exit: 3 Entry; 3 Exit
- » Sealing Structure : Heat shrinkable Sealant
- » Fibre management tray
- » 2.95kg