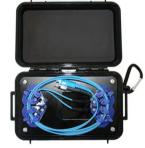

#### **Multi Fibre Medium Launch Box**

- Dimensions-340 x 295 x152mm
- Capacity-Up to 3x 2km of fibre
- Custom Tail Lengths