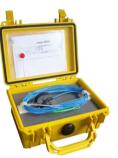

#### **Single Fibre Yellow Launch Box**

- Dimensions -206 x 167 x 90mm
- Capacity Up to 1km of fibre
- Custom Tail Lengths
- All Simplex Connector Types Available